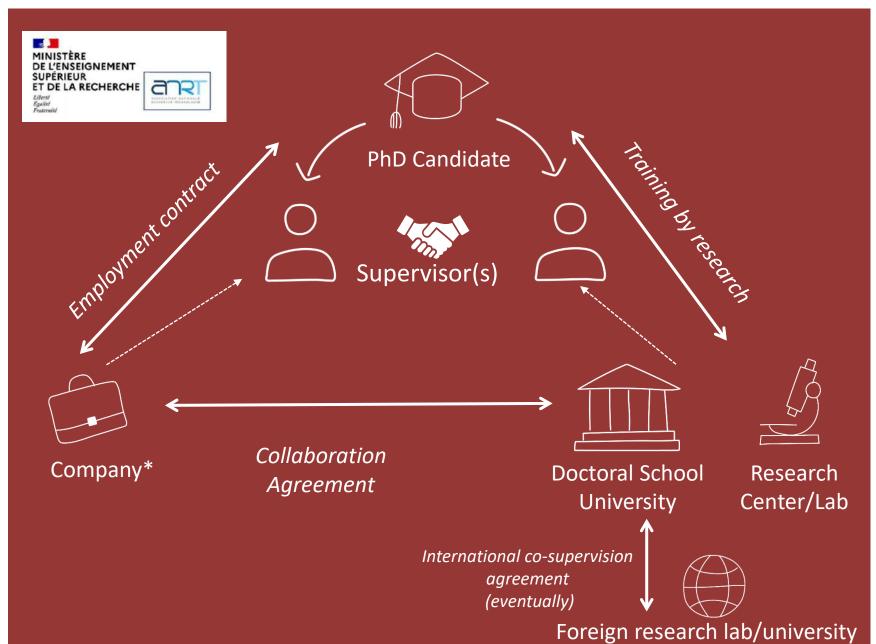

## In-company doctorate (CIFRE) in France 1/2

- Program managed by ANRT (French National Association for Research and Technology)
- Fixed-term research contract of 3 years with a socio-economic organization
- Allocation of time between a company and the research lab / university
- Private law employment contract
- All fields (30 % of humanities and social sciences)

## In-company doctorate (CIFRE) 2/2