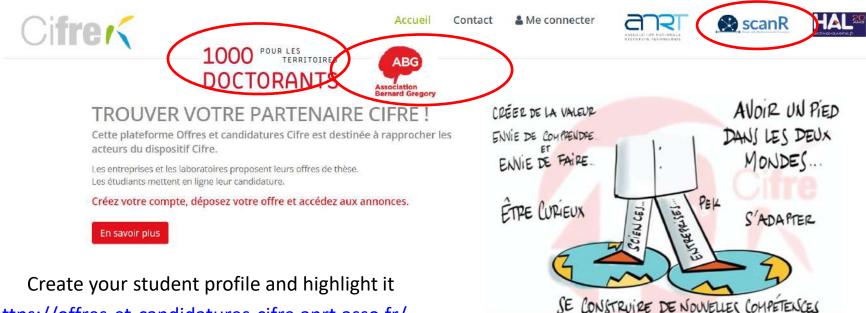

## How to apply for an in-company doctorate?

- https://offres-et-candidatures-cifre.anrt.asso.fr/
- Identify eligible partners: companies & labs (existing offer or co-
- Initiate contact and engineer the project (subject, timing, Network! expectations) Submit the application (1)
- You can ask questions at cifre@anrt.asso.fr